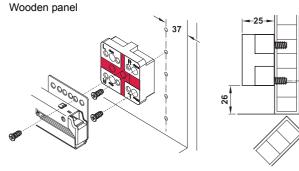

### → Spacer block for internal drawer/internal extension

 Area of application: Internal drawer/internal extension behind

hinged doors Material: Plastic

Installation to hinge side