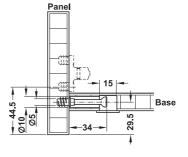

#### → Panel stabilisation using Minifix

Connector housing

Connecting bolt

· Area of application: For stabilising the panel against buckling when pulling out the drawer

Version: Connector housing without rim Connector housing: Zinc alloy, Material: connecting bolt: Steel

| Finish          | Packing pieces | Connector housing | Connecting bolt |
|-----------------|----------------|-------------------|-----------------|
| Bright          | 100 or 2000    | 262.26.073        | 262.28.611      |
| Nickel coloured | 100 or 2000    | 262.26.173        | _               |
| Galvanized      | 2000           | -                 | 262.28.618      |