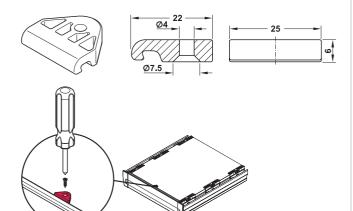

#### For internal drawer/internal extension

· Area of application: For stabilising the panel against buckling when pulling out the drawer

Material:

| Colour | Cat. No.   |
|--------|------------|
| White  | 553.61.780 |

Packing: 1 or 100 pieces