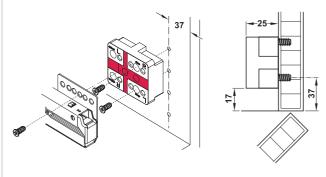

### → Spacer block for internal drawer/internal extension

 Area of application: Internal drawer/internal extension behind

hinged doors Material: Plastic

Installation to hinge side